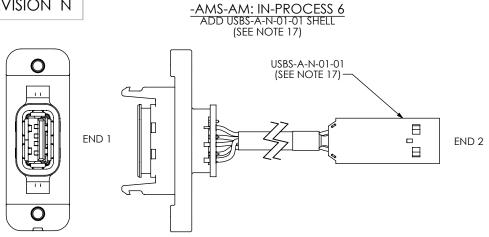

0

11

0

-AMS-AM: IN-PROCESS 8 CRIMP SHELLS OVER BRAID AND TRIM EXCESS SHIELD

F:\DWG\MISC\MKTG\RPCU-X-XX.XX-XXX-XX-MKT.SLDDRW

| PROPRIETARY NOTE<br>THIS DOCUMENT CONTAINS INFORMATION<br>CONFIDENTIAL AND PROPRIETARY TO<br>SAMTEC, INC. AND SHALL NOT BE REPRODUCED<br>OR TRANSFERRED TO OTHER DOCUMENTS OR<br>DISCLOSED TO OTHERS OR USED FOR ANY<br>PURPOSE OTHER THAN THAT WHICH IT WAS<br>OBTAINED WITHOUT THE EXPRESSED WRITTEN<br>CONSENT OF SAMTEC, INC. | 520 PARK EAST BLVD, NEW ALBANY, IN 47150<br>PHONE: 812-944-6733 FAX: 812-948-5047<br>e-Mail info@SAMTEC.com code 55322 |
|-----------------------------------------------------------------------------------------------------------------------------------------------------------------------------------------------------------------------------------------------------------------------------------------------------------------------------------|------------------------------------------------------------------------------------------------------------------------|
| DO NOT SCALE DRAWING                                                                                                                                                                                                                                                                                                              | RECTANGULAR PANEL MOUNT CABLE USB                                                                                      |
| SHEET SCALE: 1:1                                                                                                                                                                                                                                                                                                                  | DWG. NO. RPCU-X-XX.XX-XXX-XX                                                                                           |
|                                                                                                                                                                                                                                                                                                                                   | BY: T NEWTON 05/07/2010 SHEET 7 OF 11                                                                                  |