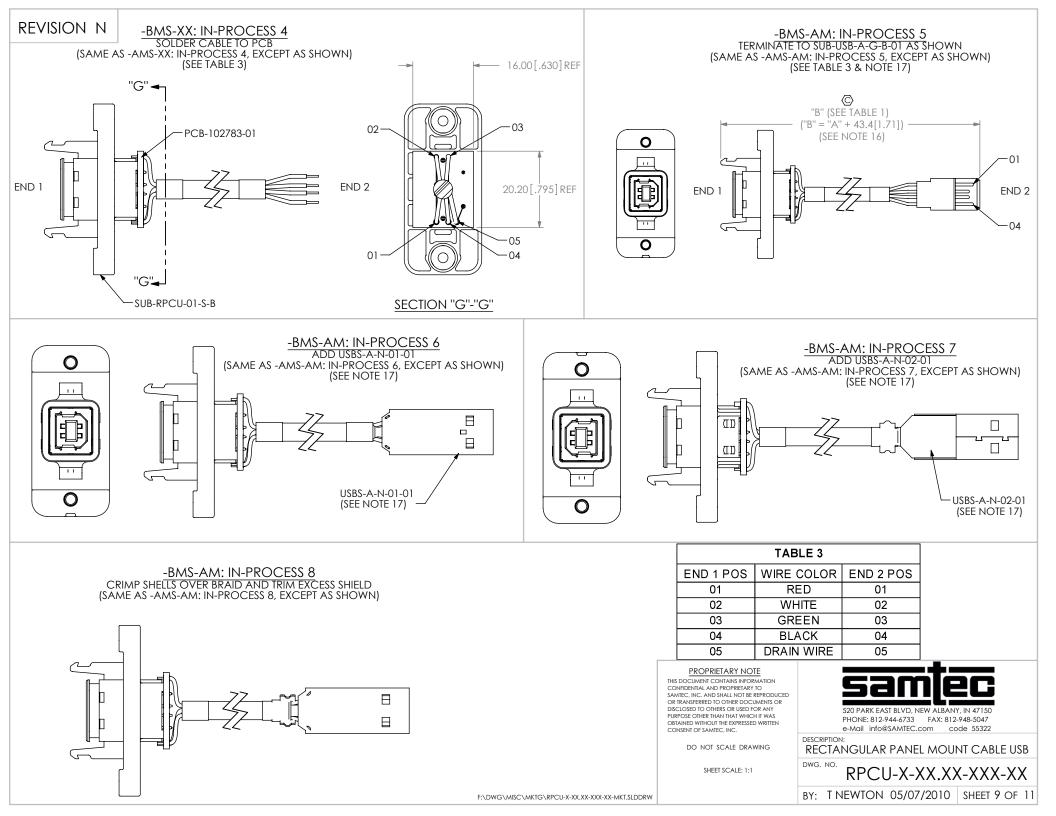

0

11

0

-AMS-AM: IN-PROCESS 8 CRIMP SHELLS OVER BRAID AND TRIM EXCESS SHIELD

F:\DWG\MISC\MKTG\RPCU-X-XX.XX-XXX-XX-MKT.SLDDRW

| PROPRIETARY NOTE<br>THIS DOCUMENT CONTAINS INFORMATION<br>CONFIDENTIAL AND PROPRIETARY TO<br>SAMTEC, INC. AND SHALL NOT BE REPRODUCED<br>OR TRANSFERRED TO OTHER DOCUMENTS OR<br>DISCLOSED TO OTHERS OR USED FOR ANY<br>PURPOSE OTHER THAN THAT WHICH IT WAS<br>OBTAINED WITHOUT THE EXPRESSED WRITTEN<br>CONSENT OF SAMTEC, INC. | 520 PARK EAST BLVD, NEW ALBANY, IN 47150<br>PHONE: 812-944-6733 FAX: 812-948-5047<br>e-Mail info@SAMTEC.com code 55322 |
|-----------------------------------------------------------------------------------------------------------------------------------------------------------------------------------------------------------------------------------------------------------------------------------------------------------------------------------|------------------------------------------------------------------------------------------------------------------------|
| DO NOT SCALE DRAWING                                                                                                                                                                                                                                                                                                              | RECTANGULAR PANEL MOUNT CABLE USB                                                                                      |
| SHEET SCALE: 1:1                                                                                                                                                                                                                                                                                                                  | DWG. NO. RPCU-X-XX.XX-XXX-XX                                                                                           |
|                                                                                                                                                                                                                                                                                                                                   | BY: T NEWTON 05/07/2010 SHEET 7 OF 11                                                                                  |