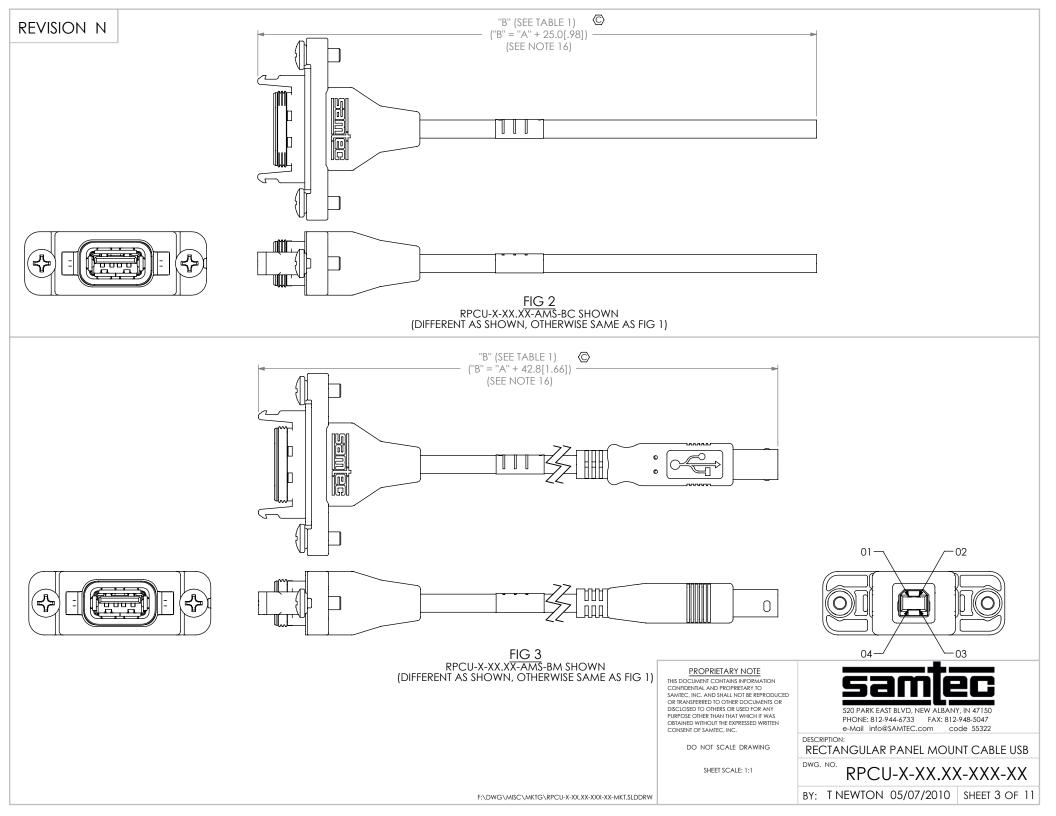

0

11

0





-AMS-AM: IN-PROCESS 8 CRIMP SHELLS OVER BRAID AND TRIM EXCESS SHIELD





F:\DWG\MISC\MKTG\RPCU-X-XX.XX-XXX-XX-MKT.SLDDRW



| PROPRIETARY NOTE<br>THIS DOCUMENT CONTAINS INFORMATION<br>CONFIDENTIAL AND PROPRIETARY TO<br>SAMTEC, INC. AND SHALL NOT BE REPRODUCED<br>OR TRANSFERRED TO OTHER DOCUMENTS OR<br>DISCLOSED TO OTHERS OR USED FOR ANY<br>PURPOSE OTHER THAN THAT WHICH IT WAS<br>OBTAINED WITHOUT THE EXPRESSED WRITTEN<br>CONSENT OF SAMTEC, INC. | 520 PARK EAST BLVD, NEW ALBANY, IN 47150<br>PHONE: 812-944-6733 FAX: 812-948-5047<br>e-Mail info@SAMTEC.com code 55322 |
|-------------------------------------------------------------------------------------------------------------------------------------------------------------------------------------------------------------