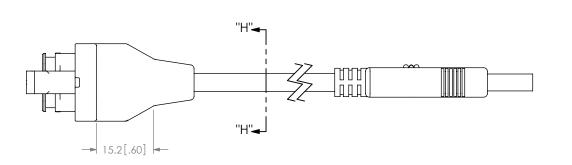

| DWG. NO. RPCU-X-XX.XX-XXX-XX                                                                                           |
|                                                                                                                                                                                                                                                                                                                                   | BY: T NEWTON 05/07/2010 SHEET 7 OF 11                                                                                  |











SECTION "H"-"H"



F:\DWG\MISC\MKTG\RPCU-X-XX.XX-XXX-XX-MKT.SLDDRW