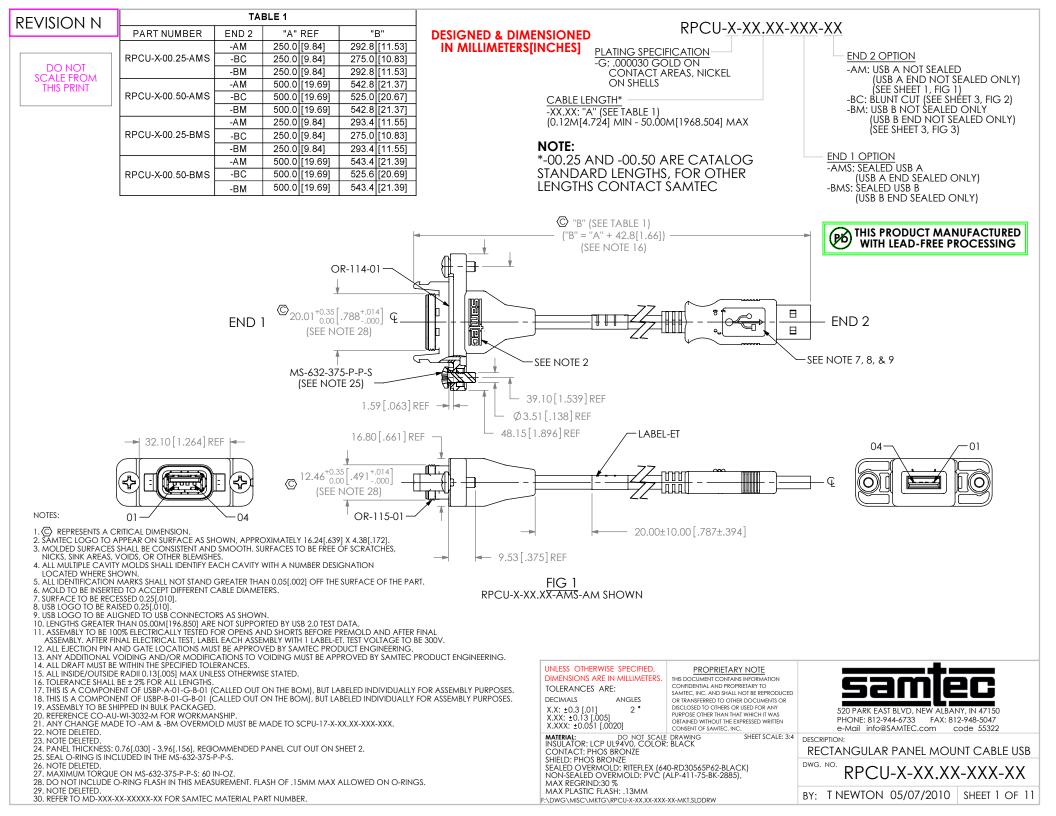

0

11

0





-AMS-AM: IN-PROCESS 8 CRIMP SHELLS OVER BRAID AND TRIM EXCESS SHIELD





F:\DWG\MISC\MKTG\RPCU-X-XX.XX-XXX-XX-MKT.SLDDRW



| PROPRIETARY NOTE<br>THIS DOCUMENT CONTAINS INFORMATION<br>CONFIDENTIAL AND PROPRIETARY TO<br>SAMTEC, INC. AND SHALL NOT BE REPRODUCED<br>OR TRANSFERRED TO OTHER DOCUMENTS OR<br>DISCLOSED TO OTHERS OR USED FOR ANY<br>PURPOSE OTHER THAN THAT WHICH IT WAS<br>OBTAINED WITHOUT THE EXPRESSED WRITTEN<br>CONSENT OF SAMTEC, INC. | 520 PARK EAST BLVD, NEW ALBANY, IN 47150<br>PHONE: 812-944-6733 FAX: 812-948-5047<br>e-Mail info@SAMTEC.com code 55322 |
|---------------------------------------------------------------------------------------------------------------------------------------------------------------------------------------------------------