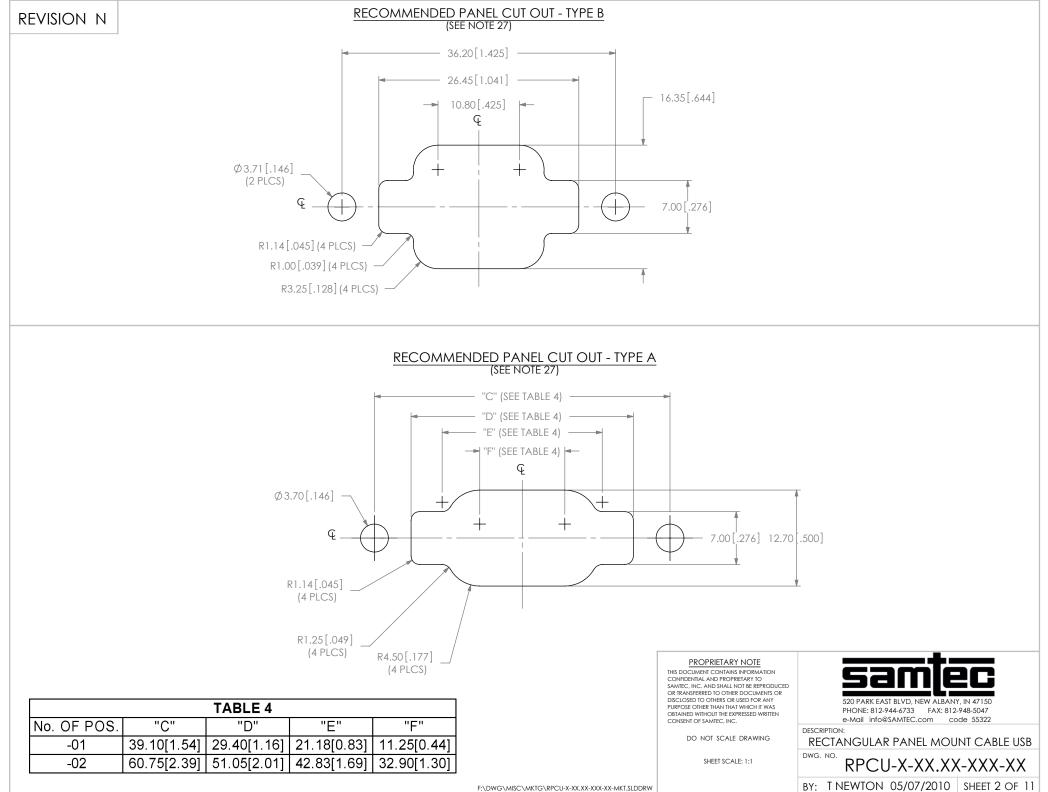

0

11

0





-AMS-AM: IN-PROCESS 8 CRIMP SHELLS OVER BRAID AND TRIM EXCESS SHIELD





F:\DWG\MISC\MKTG\RPCU-X-XX.XX-XXX-XX-MKT.SLDDRW



| PROPRIETARY NOTE<br>THIS DOCUMENT CONTAINS INFORMATION<br>CONFIDENTIAL AND PROPRIETARY TO<br>SAMTEC, INC. AND SHALL NOT BE REPRODUCED<br>OR TRANSFERRED TO OTHER DOCUMENTS OR<br>DISCLOSED TO OTHERS OR USED FOR ANY<br>PURPOSE OTHER THAN THAT WHICH IT WAS<br>OBTAINED WITHOUT THE EXPRESSED WRITTEN<br>CONSENT OF SAMTEC, INC. | 520 PARK EAST BLVD, NEW ALBANY, IN 47150<br>PHONE: 812-944-6733 FAX: 812-948-5047<br>e-Mail info@SAMTEC.com code 55322 |
|-----------------------------------------------------------------------------------------------------------------------------------------------------------------------------------------------------------