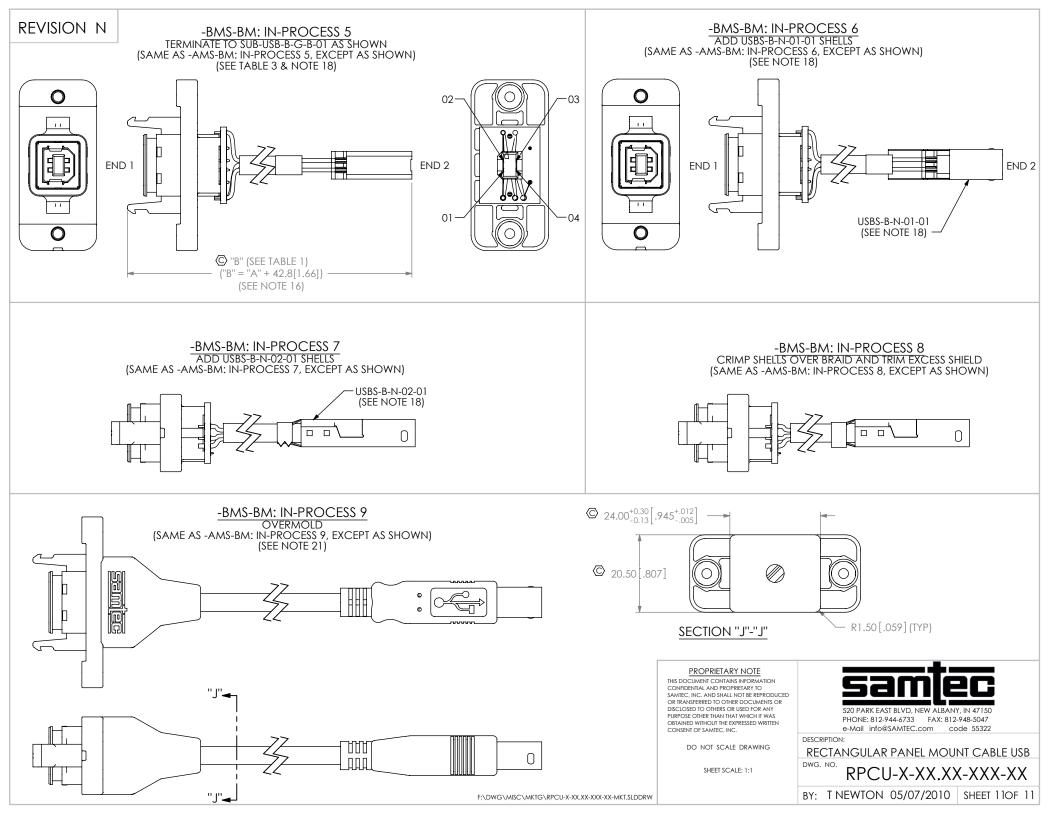

0

11

0

-AMS-AM: IN-PROCESS 8 CRIMP SHELLS OVER BRAID AND TRIM EXCESS SHIELD

F:\DWG\MISC\MKTG\RPCU-X-XX.XX-XXX-XX-MKT.SLDDRW

| PROPRIETARY NOTE<br>THIS DOCUMENT CONTAINS INFORMATION<br>CONFIDENTIAL AND PROPRIETARY TO<br>SAMTEC, INC. AND SHALL NOT BE REPRODUCED<br>OR TRANSFERRED TO OTHER DOCUMENTS OR<br>DISCLOSED TO OTHERS OR USED FOR ANY<br>PURPOSE OTHER THAN THAT WHICH IT WAS<br>OBTAINED WITHOUT THE EXPRESSED WRITTEN<br>CONSENT OF SAMTEC, INC. | 520 PARK EAST BLVD, NEW ALBANY, IN 47150<br>PHONE: 812-944-6733 FAX: 812-948-5047<br>e-Mail info@SAMTEC.com code 55322 |
|-----------------------------------------------------------------------------------------------------------------------------------------------------------------------------------------------------------------------------------------------------------------------------------------------------------------------------------|------------------------------------------------------------------------------------------------------------------------|
| DO NOT SCALE DRAWING                                                                                                                                                                                                                                                                                                              | RECTANGULAR PANEL MOUNT CABLE USB                                                                                      |
| SHEET SCALE: 1:1                                                                                                                                                                                                                                                                                                                  | DWG. NO. RPCU-X-XX.XX-XXX-XX                                                                                           |
|                                                                                                                                                                                                                                                                                                                                   | BY: T NEWTON 05/07/2010 SHEET 7 OF 11                                                                                  |