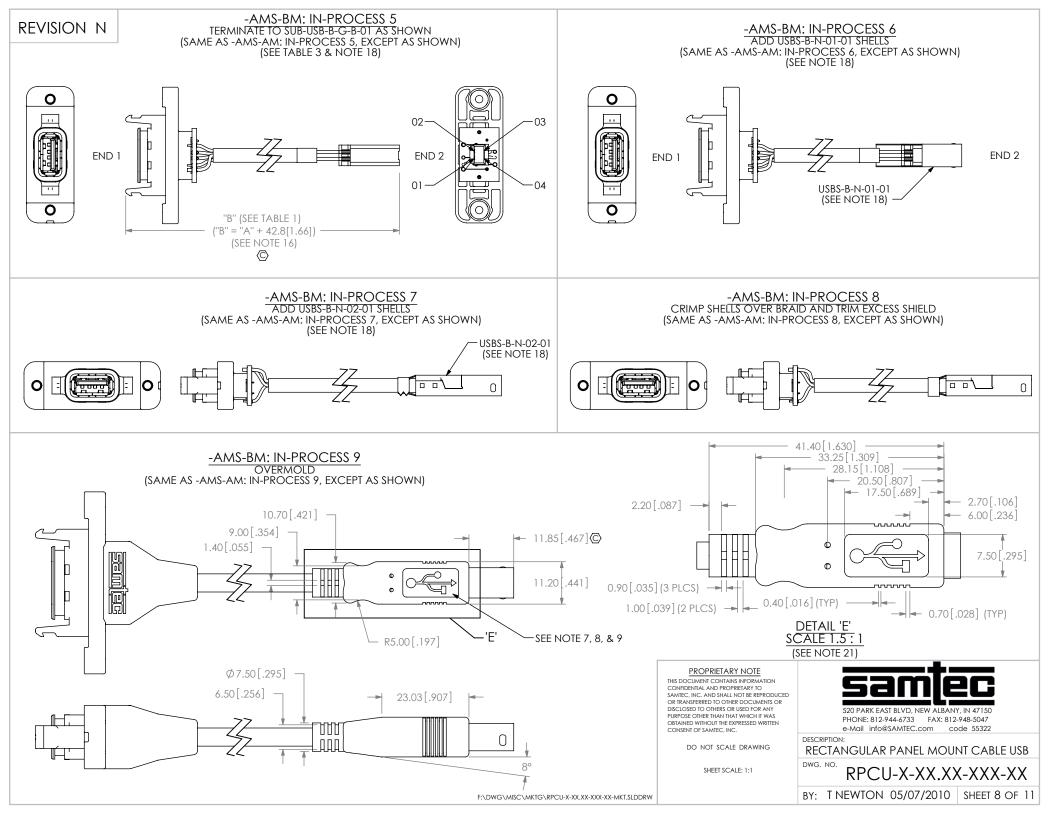

0

11

0

-AMS-AM: IN-PROCESS 8 CRIMP SHELLS OVER BRAID AND TRIM EXCESS SHIELD

F:\DWG\MISC\MKTG\RPCU-X-XX.XX-XXX-XX-MKT.SLDDRW

| PROPRIETARY NOTE<br>THIS DOCUMENT CONTAINS INFORMATION<br>CONFIDENTIAL AND PROPRIETARY TO<br>SAMTEC, INC. AND SHALL NOT BE REPRODUCED<br>OR TRANSFERRED TO OTHER DOCUMENTS OR<br>DISCLOSED TO OTHERS OR USED FOR ANY<br>PURPOSE OTHER THAN THAT WHICH IT WAS<br>OBTAINED WITHOUT THE EXPRESSED WRITTEN<br>CONSENT OF SAMTEC, INC. | 520 PARK EAST BLVD, NEW ALBANY, IN 47150<br>PHONE: 812-944-6733 FAX: 812-948-5047<br>e-Mail info@SAMTEC.com code 55322 |
|-----------------------------------------------------------------------------------------------------------------------------------------------------------------------------------------------------------------------------------------------------------------------------------------------------------------------------------|------------------------------------------------------------------------------------------------------------------------|
| DO NOT SCALE DRAWING                                                                                                                                                                                                                                                                                                              | RECTANGULAR PANEL MOUNT CABLE USB                                                                                      |
| SHEET SCALE: 1:1                                                                                                                                                                                                                                                                                                                  | DWG. NO. RPCU-X-XX.XX-XXX-XX                                                                                           |
|                                                                                                                                                                                                                                                                                                                                   | BY: T NEWTON 05/07/2010 SHEET 7 OF 11                                                                                  |