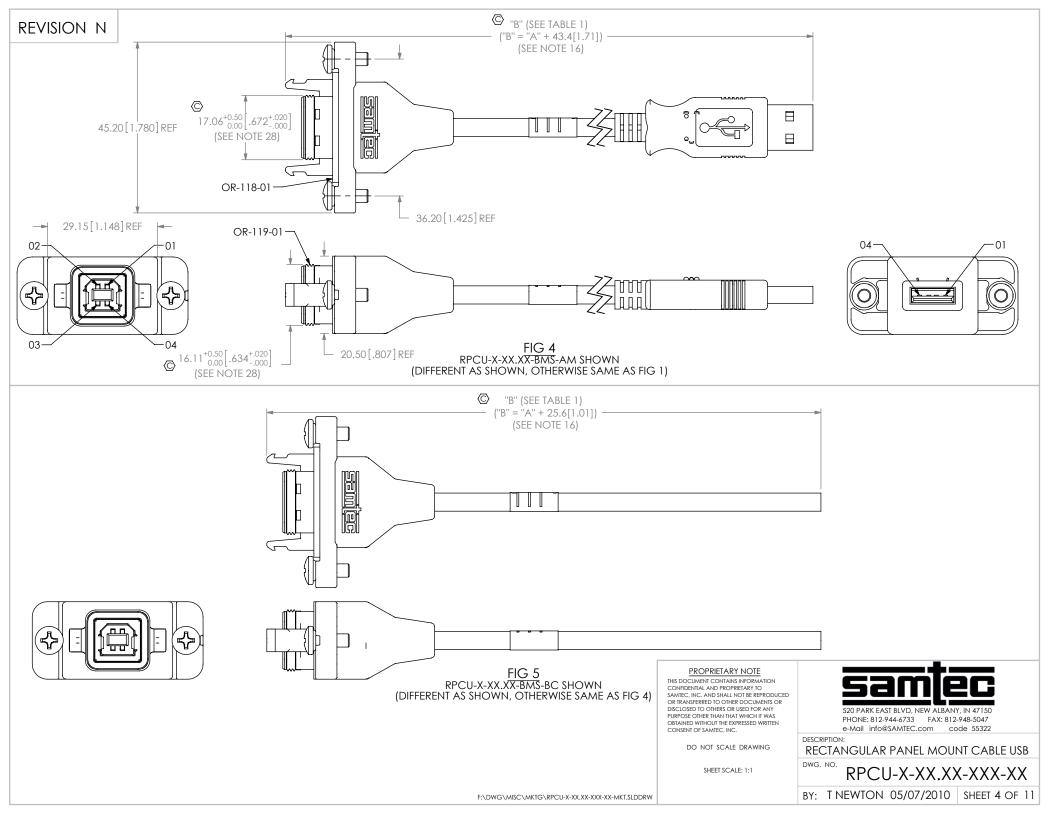

0

11

0





-AMS-AM: IN-PROCESS 8 CRIMP SHELLS OVER BRAID AND TRIM EXCESS SHIELD





F:\DWG\MISC\MKTG\RPCU-X-XX.XX-XXX-XX-MKT.SLDDRW



| PROPRIETARY NOTE<br>THIS DOCUMENT CONTAINS INFORMATION<br>CONFIDENTIAL AND PROPRIETARY TO<br>SAMTEC, INC. AND SHALL NOT BE REPRODUCED<br>OR TRANSFERRED TO OTHER DOCUMENTS OR<br>DISCLOSED TO OTHERS OR USED FOR ANY<br>PURPOSE OTHER THAN THAT WHICH IT WAS<br>OBTAINED WITHOUT THE EXPRESSED WRITTEN<br>CONSENT OF SAMTEC, INC. | 520 PARK EAST BLVD, NEW ALBANY, IN 47150<br>PHONE: 812-944-6733 FAX: 812-948-5047<br>e-Mail info@SAMTEC.com code 55322 |
|---------------------------------------------------------------------------------------------------------------------------------------------------------------------------------------------------------------