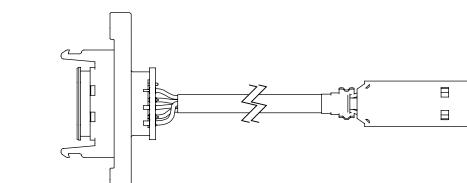

0

11

0





-AMS-AM: IN-PROCESS 8 CRIMP SHELLS OVER BRAID AND TRIM EXCESS SHIELD





F:\DWG\MISC\MKTG\RPCU-X-XX.XX-XXX-XX-MKT.SLDDRW



| PROPRIETARY NOTE<br>THIS DOCUMENT CONTAINS INFORMATION<br>CONFIDENTIAL AND PROPRIETARY TO<br>SAMTEC, INC. AND SHALL NOT BE REPRODUCED<br>OR TRANSFERRED TO OTHER DOCUMENTS OR<br>DISCLOSED TO OTHERS OR USED FOR ANY<br>PURPOSE OTHER THAN THAT WHICH IT WAS<br>OBTAINED WITHOUT THE EXPRESSED WRITTEN<br>CONSENT OF SAMTEC, INC. | 520 PARK EAST BLVD, NEW ALBANY, IN 47150<br>PHONE: 812-944-6733 FAX: 812-948-5047<br>e-Mail info@SAMTEC.com code 55322 |
|---------------------------------------------------------------------------------------------------------------------------------------------------------------------------------------------------------------------------------------------------------------------------------------------------------