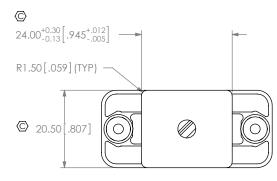

| DWG. NO. RPCU-X-XX.XX-XXX-XX                                                                                           |
|                                                                                                                                                                                                                                                                                                                                   | BY: T NEWTON 05/07/2010 SHEET 7 OF 11                                                                                  |











SECTION "H"-"H"



F:\DWG\MISC\MKTG\RPCU-X-XX.XX-XXX-XX-MKT.SLDDRW