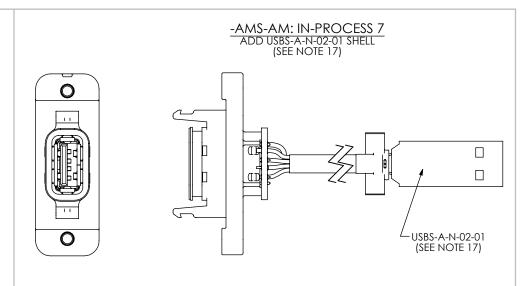

0

11

0

-AMS-AM: IN-PROCESS 8 CRIMP SHELLS OVER BRAID AND TRIM EXCESS SHIELD

F:\DWG\MISC\MKTG\RPCU-X-XX.XX-XXX-XX-MKT.SLDDRW

| PROPRIETARY NOTE<br>THIS DOCUMENT CONTAINS INFORMATION<br>CONFIDENTIAL AND PROPRIETARY TO<br>SAMTEC, INC. AND SHALL NOT BE REPRODUCED<br>OR TRANSFERRED TO OTHER DOCUMENTS OR<br>DISCLOSED TO OTHERS OR USED FOR ANY<br>PURPOSE OTHER THAN THAT WHICH IT WAS<br>OBTAINED WITHOUT THE EXPRESSED WRITTEN<br>CONSENT OF SAMTEC, INC. | 520 PARK EAST BLVD, NEW ALBANY, IN 47150<br>PHONE: 812-944-6733 FAX: 812-948-5047<br>e-Mail info@SAMTEC.com code 55322 |
|-----------------------------------------------------------------------------------------------------------------------------------------------------------------------------------------------------------------------------------------------------------------------------------------------------------------------------------|------------------------------------------------------------------------------------------------------------------------|
| DO NOT SCALE DRAWING                                                                                                                                                                                                                                                                                                              | RECTANGULAR PANEL MOUNT CABLE USB                                                                                      |
| SHEET SCALE: 1:1                                                                                                                                                                                                                                                                                                                  | DWG. NO. RPCU-X-XX.XX-XXX-XX                                                                                           |
|                                                                                                                                                                                                                                                                                                                                   | BY: T NEWTON 05/07/2010 SHEET 7 OF 11                                                                                  |