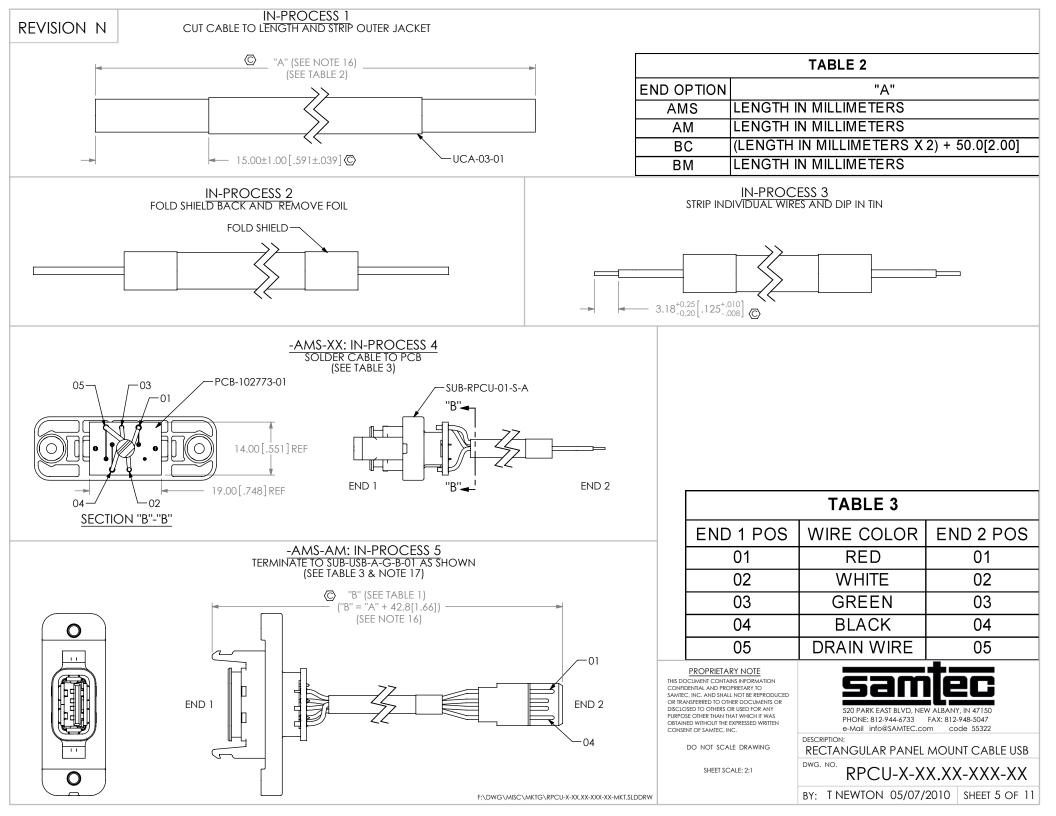

0

11

0

-AMS-AM: IN-PROCESS 8 CRIMP SHELLS OVER BRAID AND TRIM EXCESS SHIELD

F:\DWG\MISC\MKTG\RPCU-X-XX.XX-XXX-XX-MKT.SLDDRW

| PROPRIETARY NOTE<br>THIS DOCUMENT CONTAINS INFORMATION<br>CONFIDENTIAL AND PROPRIETARY TO<br>SAMTEC, INC. AND SHALL NOT BE REPRODUCED<br>OR TRANSFERRED TO OTHER DOCUMENTS OR<br>DISCLOSED TO OTHERS OR USED FOR ANY<br>PURPOSE OTHER THAN THAT WHICH IT WAS<br>OBTAINED WITHOUT THE EXPRESSED WRITTEN<br>CONSENT OF SAMTEC, INC. | 520 PARK EAST BLVD, NEW ALBANY, IN 47150<br>PHONE: 812-944-6733 FAX: 812-948-5047<br>e-Mail info@SAMTEC.com code 55322 |
|-----------------------------------------------------------------------------------------------------------------------------------------------------------------------------------------------------------------------------------------------------------------------------------------------------------------------------------|------------------------------------------------------------------------------------------------------------------------|
| DO NOT SCALE DRAWING                                                                                                                                                                                                                                                                                                              | RECTANGULAR PANEL MOUNT CABLE USB                                                                                      |
| SHEET SCALE: 1:1                                                                                                                                                                                                                                                                                                                  | DWG. NO. RPCU-X-XX.XX-XXX-XX                                                                                           |
|                                                                                                                                                                                                                                                                                                                                   | BY: T NEWTON 05/07/2010 SHEET 7 OF 11                                                                                  |