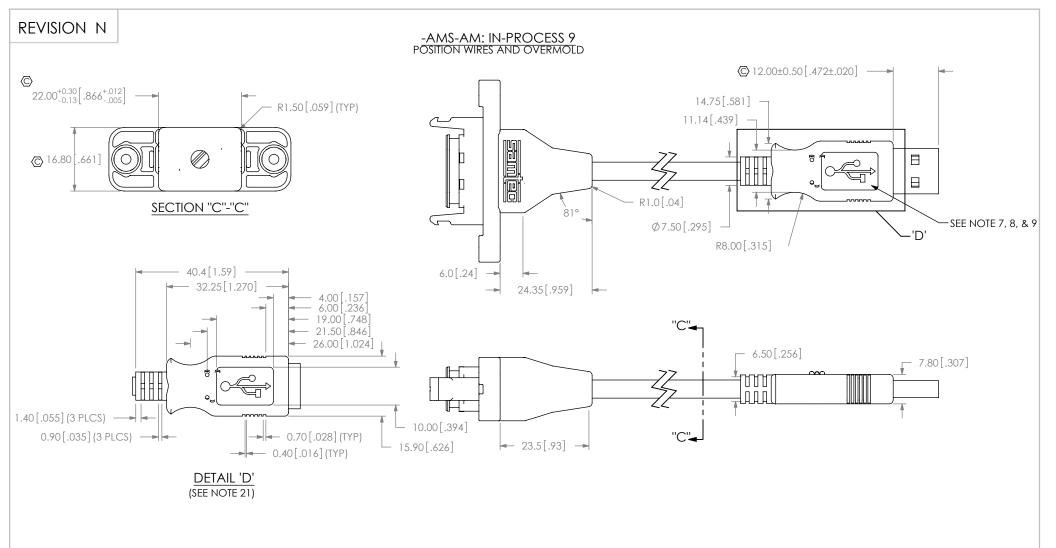

0

11

0

-AMS-AM: IN-PROCESS 8 CRIMP SHELLS OVER BRAID AND TRIM EXCESS SHIELD

F:\DWG\MISC\MKTG\RPCU-X-XX.XX-XXX-XX-MKT.SLDDRW

| PROPRIETARY NOTE<br>THIS DOCUMENT CONTAINS INFORMATION<br>CONFIDENTIAL AND PROPRIETARY TO<br>SAMTEC, INC. AND SHALL NOT BE REPRODUCED<br>OR TRANSFERRED TO OTHER DOCUMENTS OR<br>DISCLOSED TO OTHERS OR USED FOR ANY<br>PURPOSE OTHER THAN THAT WHICH IT WAS<br>OBTAINED WITHOUT THE EXPRESSED WRITTEN<br>CONSENT OF SAMTEC, INC. | 520 PARK EAST BLVD, NEW ALBANY, IN 47150<br>PHONE: 812-944-6733 FAX: 812-948-5047<br>e-Mail info@SAMTEC.com code 55322 |
|-----------------------------------------------------------------------------------------------------------------------------------------------------------------------------------------------------------------------------------------------------------------------------------------------------------------------------------|------------------------------------------------------------------------------------------------------------------------|
| DO NOT SCALE DRAWING                                                                                                                                                                                                                                                                                                              | RECTANGULAR PANEL MOUNT CABLE USB                                                                                      |
| SHEET SCALE: 1:1                                                                                                                                                                                                                                                                                                                  | DWG. NO. RPCU-X-XX.XX-XXX-XX                                                                                           |
|                                                                                                                                                                                                                                                                                                                                   | BY: T NEWTON 05/07/2010 SHEET 7 OF 11                                                                                  |