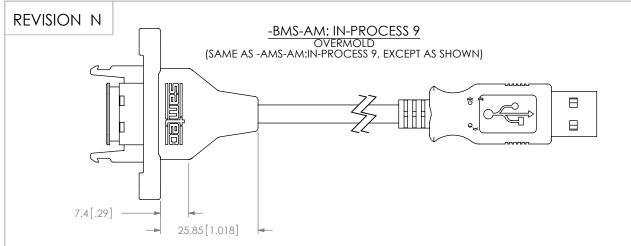

0

11

0

-AMS-AM: IN-PROCESS 8 CRIMP SHELLS OVER BRAID AND TRIM EXCESS SHIELD

F:\DWG\MISC\MKTG\RPCU-X-XX.XX-XXX-XX-MKT.SLDDRW

| PROPRIETARY NOTE<br>THIS DOCUMENT CONTAINS INFORMATION<br>CONFIDENTIAL AND PROPRIETARY TO<br>SAMTEC, INC. AND SHALL NOT BE REPRODUCED<br>OR TRANSFERRED TO OTHER DOCUMENTS OR<br>DISCLOSED TO OTHERS OR USED FOR ANY<br>PURPOSE OTHER THAN THAT WHICH IT WAS<br>OBTAINED WITHOUT THE EXPRESSED WRITTEN<br>CONSENT OF SAMTEC, INC. | 520 PARK EAST BLVD, NEW ALBANY, IN 47150<br>PHONE: 812-944-6733 FAX: 812-948-5047<br>e-Mail info@SAMTEC.com code 55322 |
|-----------------------------------------------------------------------------------------------------------------------------------------------------------------------------------------------------------------------------------------------------------------------------------------------------------------------------------|------------------------------------------------------------------------------------------------------------------------|
| DO NOT SCALE DRAWING                                                                                                                                                                                                                                                                                                              | RECTANGULAR PANEL MOUNT CABLE USB                                                                                      |
| SHEET SCALE: 1:1                                                                                                                                                                                                                                                                                                                  | DWG. NO. RPCU-X-XX.XX-XXX-XX                                                                                           |
|                                                                                                                                                                                                                                                                                                                                   | BY: T NEWTON 05/07/2010 SHEET 7 OF 11                                                                                  |