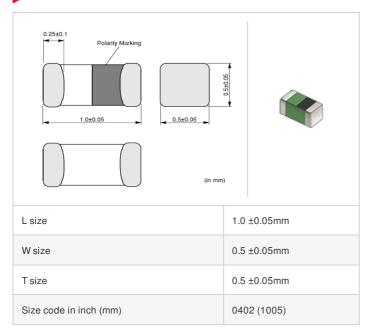

# LQG15HS56NJ02# "#" indicates a package specification code.

< List of part numbers with package codes > LQG15HS56NJ02D , LQG15HS56NJ02J , LQG15HS56NJ02B

## Shape

| Packaging code | Specifications      | Minimum quantity |
|----------------|---------------------|------------------|
| D              | ф180mm Paper taping | 10000            |
| J              | ф330mm Paper taping | 50000            |
| В              | Packing in bulk     | 1000             |