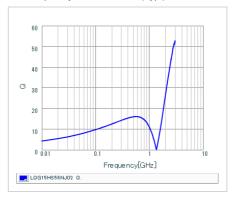

#### Chart of characteristic data (The charts below may show another part number which shares its characteristics.)

Inductance-Frequency characteristics (Typ.)

Q-Frequency characteristics (Typ.)

2 of 2

1. This datasheet is downloaded from the website of Murata Manufacturing Co., Ltd. Therefore, it's specifications are subject to change or our products in it may be discontinued without advance notice. Please check with our sales representatives or product engineers before ordering.