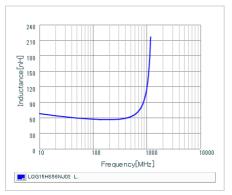

#### Chart of characteristic data (The charts below may show another part number which shares its characteristics.)

Inductance-Frequency characteristics (Typ.)

Q-Frequency characteristics (Typ.)

2 of 2

1. This datasheet is downloaded from the website of Murata Manufacturing Co., Ltd. Therefore, it's specifications are subject to change or our products in it may be discontinued without advance notice. Please check with our sales representatives or product engineers before ordering.