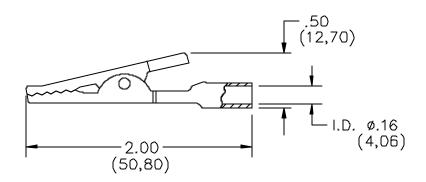

## **Model 6567 Alligator with Banana Jack**

## **FEATURES:**

- Alligator Clip features a banana jack interface for quick and easy attachment to banana plug patch cords.
- Alligator Jaw opens up to .300" (7,62mm) for attachment to most test terminals and grounding points.

## **ORDERING INFORMATION:** Model 6567.

Packaging: Ten Alligator Clips per package.

All dimensions are in inches. Tolerances (except noted):  $.xx = \pm .02$ " (,51 mm),  $.xxx = \pm .005$ " (,127 mm). All specifications are to the latest revisions. Specifications are subject to change without notice. Registered trademarks are the property of their respective companies. Made in USA