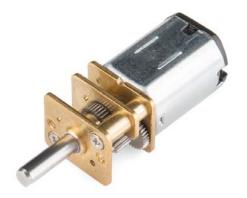

## Micro Gearmotor - 90 RPM (6-12V) ROB-12285 ROHS ★ ★ ★ ★ ☆ 2

images are CC BY-NC-SA 3.0

**Description:** These micro gearmotors are incredibly tough and feature full metal gears. They have a gear ratio of 298:1 and operate up to 12 volts and have a stall torque of 70 oz-in. and a max speed of 90 RPM. Each micro gearmotor sports a 3mm D-shaft.

## Features:

- · Voltage: 6 12 Volts
- Gear Ratio: 298:1
- Stall Torque: 40/70 oz-in. (6/12V)
- Speed: 45/90 RPM (6/12V)
- No Load Current: 30/70 mA (6/12V)
- Stall Current: 360/1600 mA (6/12V)
- DC Reversible

## Dimensions:

- Motor Size: 26 x 12 x 10mm
- Shaft Size: 3mm Diameter x 10mm Length
- Weight: 17g