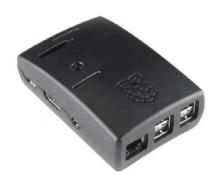

## Raspberry Pi Enclosure - Black (RPi2, B+)

DEV-12997 ROHS✔

 $\star\star\star\star$ 

(c) images are CC BY-NC-SA 3.0

**Description:** The Raspberry Pi is *THE* new favorite of development platforms, so the last thing that you'd want is for something bad to happen to it. Why not protect it with one of these snazzy black plastic enclosures? These cases protect the RPi2 and Model B+ from things like rogue wires that might short it out while still allowing full access to the board as well as proper airflow to keep your new toy cool! Simply snap the RPi into the bottom half of the enclosure, then snap the two sides together.

The enclosure provides slots to access the GPIO header, USB ports, Ethernet, microSD card, HMDI, 3.5mm jack, and CSI connectors as well as rubber feet and vents to ensure the board gets proper cooling and Pi Camera module mounting holes. All of the status LEDs on the Pi are visible through the case thanks to tunnel recesses embedded in the design and the two piece case can be taken apart without unplugging any cables. This is a really slick case and once you've gotten your hands on a Raspberry Pi, you'll want to snag one of these to put it in!