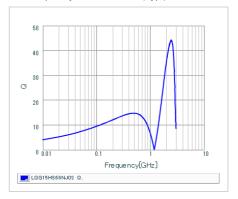

#### Chart of characteristic data (The charts below may show another part number which shares its characteristics.)

Inductance-Frequency characteristics (Typ.)

Q-Frequency characteristics (Typ.)

2 of 2

1. This datasheet is downloaded from the website of Murata Manufacturing Co., Ltd. Therefore, it's specifications are subject to change or our products in it may be discontinued without advance notice. Please check with our sales representatives or product engineers before ordering.