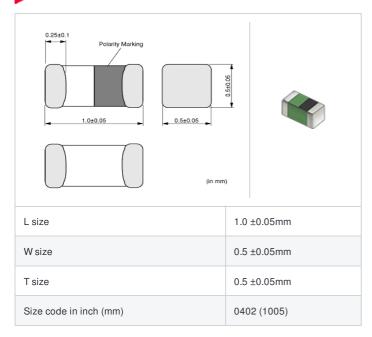

## Shape

## **Specifications**

| Inductance                                                          | 68nH ±5%   |
|---------------------------------------------------------------------|------------|
| Inductance test frequency                                           | 100MHz     |
| Rated current (Itemp) (Based on Temperature rise)                   | 250mA      |
| Max. of DC resistance                                               | 0.92Ω      |
| Q (min.)                                                            | 8          |
| Q test frequency                                                    | 100MHz     |
| Self resonance frequency (min.)                                     | 800MHz     |
| Operating temperature range (Self-temperature rise is not included) | -55~125°C  |
| Series                                                              | LQG15HS_02 |