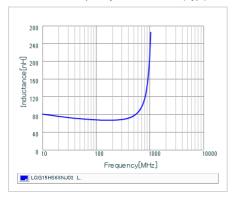

#### Chart of characteristic data (The charts below may show another part number which shares its characteristics.)

Inductance-Frequency characteristics (Typ.)

Q-Frequency characteristics (Typ.)

2 of 2

1. This datasheet is downloaded from the website of Murata Manufacturing Co., Ltd. Therefore, it's specifications are subject to change or our products in it may be discontinued without advance notice. Please check with our sales representatives or product engineers before ordering.