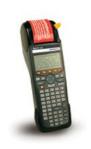

#### Base Data

| Local Order Number    | 557-00112                                                                                                                                                                                                                                                                                                                                                                                                                                                                                                                                                    |
|-----------------------|--------------------------------------------------------------------------------------------------------------------------------------------------------------------------------------------------------------------------------------------------------------------------------------------------------------------------------------------------------------------------------------------------------------------------------------------------------------------------------------------------------------------------------------------------------------|
| Туре                  | OSPLP                                                                                                                                                                                                                                                                                                                                                                                                                                                                                                                                                        |
| Color                 | Gray (GY)                                                                                                                                                                                                                                                                                                                                                                                                                                                                                                                                                    |
| Features and Benefits | <ul> <li>The Sport printer is portable which allows the user to design and print signs and pipe markers remotely.</li> <li>Almost unlimited design and printed label formats can be made because the Sport uses a colored continuous vinyl in a variety of colors from .5" (12.7mm) to 2.0" (50.8mm) wide.</li> <li>The printer has a built in cutter that cuts the vinyl to length when printed.</li> <li>Many colored ribbon inks allow designs that incorporate a variety of vinyl and ink colors to meet any code or visibility requirements.</li> </ul> |
| Product Description   | The Sport printer allows the user to design and print signs and pipe markers remotely using continuous adhesive vinyl tapes that come in a variety of colors from .5" (12.7mm) to 2.0" (50.8mm) wide. The printer has a built in cutter that cuts the vinyl to length when printed. Many colored ribbon inks allow designs that incorporate a variety of vinyl and ink colors to meet any code or visibility requirements.                                                                                                                                   |
| Short Description     | Sport Printer, 1/EA                                                                                                                                                                                                                                                                                                                                                                                                                                                                                                                                          |